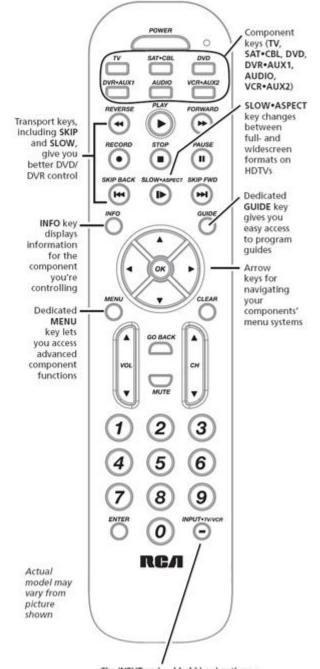

#### **Features**

- Replaces and consolidates most major remote brands
- Controls TV, SAT, cable, DVD, DVR, AUX1, audio, VCR, and AUX2
- Enables direct access to new HD over the air digital sub channels
- Simple device setup with automatic brand, manual and direct code search methods
- Extensive DVD functionality with previous chapter, next chapter, and slow play keys

### **A Closer Look**

The INPUT and — (dash) key has three functions, it (1) toggles through all the video or audio sources connected to your TV or audio component; (2) toggles between VCR and the TV input; (3) lets you separate the main channel number from the sub-channel number in digital channel numbers